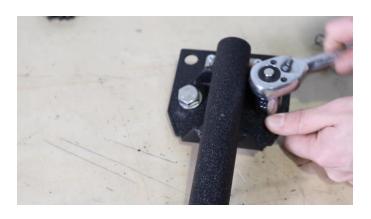

Assemble the mount with the 2 25mm hex bolts, 4 washers, and nyloc nuts with a 19mm socket and wrench.