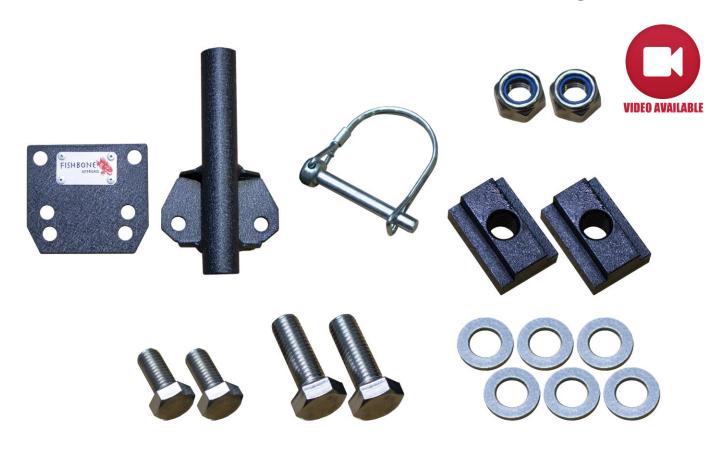

## **REQUIRED TOOLS**

19MM Socket/Wrench

Supports 1 inch diameter flag poles

| Mounting Plate  |  |
|-----------------|--|
| Flag Pole Mount |  |
| 35mm Hex Bolt   |  |
| 25mm Hex Bolt   |  |
| Flat Washer     |  |
| Nyloc Nut       |  |

**KIT CONTAINS** 

T-Nut

Wire Lock Pin

2132900