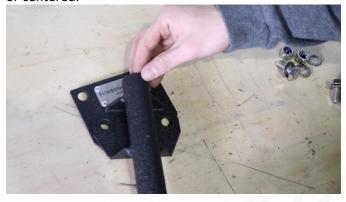

#### 1) ASSEMBLE

Remove your vehicle's rail cover and insert the 2 included T-Nuts to your desired position.

Decide how you'd like to orient the flag pole onto the mount by lining up holes either to the left, right, or centered.