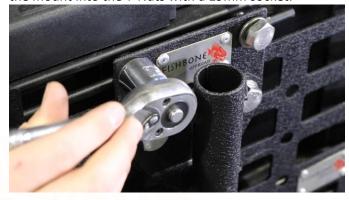

#### 1) ASSEMBLE

Remove your vehicle's rail cover and insert the 2 included T-Nuts to your desired position.

Decide how you'd like to orient the flag pole onto the mount by lining up holes either to the left, right, or centered.

Assemble the mount with the 2 25mm hex bolts, 4 washers, and nyloc nuts with a 19mm socket and wrench.