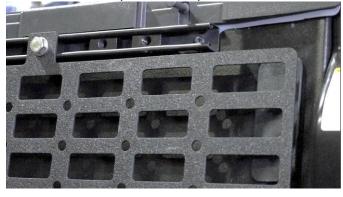

### 2) INSTALL

With the 2 35mm hex bolts and 2 washers, install the mount into the T-Nuts with a 19mm socket.

Install the flag into mount and secure it with the Wire Lock Pin.