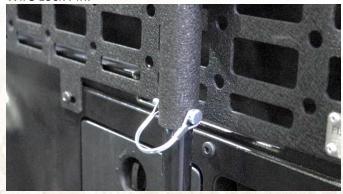

### 2) INSTALL

With the 2 35mm hex bolts and 2 washers, install the mount into the T-Nuts with a 19mm socket.

Install the flag into mount and secure it with the Wire Lock Pin.