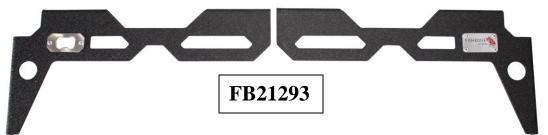

# **INSTALLATION INSTRUCTIONS**

PART No.

FB21293 & FB21294

Toyota® 2005+ Tacoma

Front Bed Stiffeners & Wheel Chock System

| REQ | UI | RED | TO | OLS |
|-----|----|-----|----|-----|
|     |    |     |    |     |

### PART No.

FB21293 & FB21294

Toyota® 2005+ Tacoma Front Bed Stiffeners & Wheel Chock System