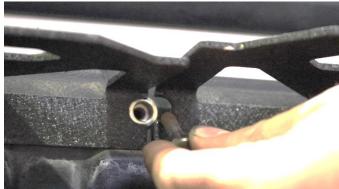

#### 2) INSTALL YOUR STIFFENERS/ CHOCK SYSTEM

Hold the respective side bracket up to the front wall and rail, and align its bolt holes with the T-Nuts. Insert 2 of the included bolts, washers, and lock washers, and with a 19mm socket, secure it to the rail.