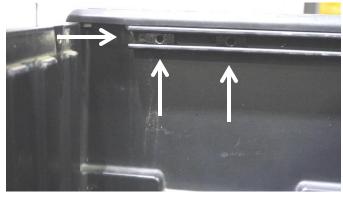

#### 1) PREPARE YOUR BED

Open your bed and locate your left and right trail rails. Remove the front rail caps and insert 2 T-Slot Nuts into each rail as shown.

Your vehicle may or may not have a front trail rail, but will come with be bolts in either case. These bolts will be used for this installation. If you do have the rail, with a T-30 torx bit, remove the 5 bolts and washers, and remove the rail.