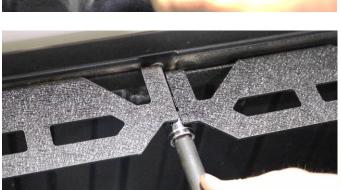

Line up the bracket with the front wall holes, and secure it with 2 of the factory bolts and washers, with a T-30 torx.

Repeat on the opposite side.