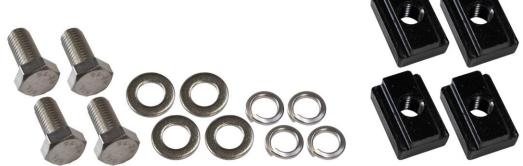

T30 Torx Bit 19mm Socket

| KIT CONTAINS                                     | QTY |
|--------------------------------------------------|-----|
| FB21293 / FB21294                                |     |
| Stiffeners / Wheel Chock Brackets (Left & Right) | 1ea |
| M12 Hex Bolt                                     | 4   |
| M12 Washer                                       | 4   |
| M12 Lock Washer                                  | 4   |
| M8 Lock Washer                                   | 4   |
| T-Slot Nut                                       | 4   |

#### 2) INSTALL YOUR STIFFENERS/ CHOCK SYSTEM

Hold the respective side bracket up to the front wall and rail, and align its bolt holes with the T-Nuts. Insert 2 of the included bolts, washers, and lock washers, and with a 19mm socket, secure it to the rail.

Line up the bracket with the front wall holes, and secure it with 2 of the factory bolts and washers, with a T-30 torx.

Repeat on the opposite side.