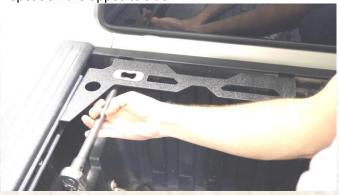

#### 2) INSTALL YOUR STIFFENERS/ CHOCK SYSTEM

Hold the respective side bracket up to the front wall and rail, and align its bolt holes with the T-Nuts. Insert 2 of the included bolts, washers, and lock washers, and with a 19mm socket, secure it to the rail.

Line up the bracket with the front wall holes, and secure it with 2 of the factory bolts and washers, with a T-30 torx.

Repeat on the opposite side.