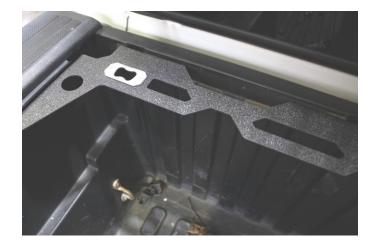

# **INSTALLATION INSTRUCTIONS**

PART No.

FB21293 & FB21294

Toyota® 2005+ Tacoma Front Bed Stiffeners & Wheel Chock System

If you purchased **FB21294** (Wheel Chock System), you will need to secure their center with the 5<sup>th</sup> factory bolt and washer. For **FB21293** (Front Bed Stiffeners), reinstall the leftover bolt into the bed like normal.