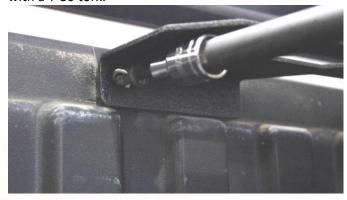

#### 2) INSTALL YOUR STIFFENERS/ CHOCK SYSTEM

Hold the respective side bracket up to the front wall and rail, and align its bolt holes with the T-Nuts. Insert 2 of the included bolts, washers, and lock washers, and with a 19mm socket, secure it to the rail.

Line up the bracket with the front wall holes, and secure it with 2 of the factory bolts and washers, with a T-30 torx.

Repeat on the opposite side.