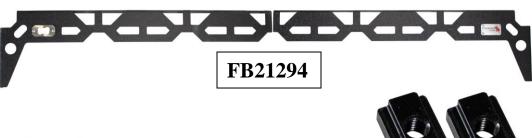

# **INSTALLATION INSTRUCTIONS**

PART No.

FB21293 & FB21294

Toyota® 2005+ Tacoma Front Bed Stiffeners & Wheel Chock System

If you purchased **FB21294** (Wheel Chock System), you will need to secure their center with the 5<sup>th</sup> factory bolt and washer. For **FB21293** (Front Bed Stiffeners), reinstall the leftover bolt into the bed like normal.