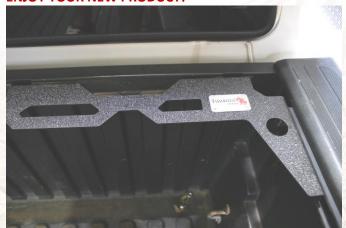

#### 2) INSTALL YOUR STIFFENERS/ CHOCK SYSTEM

Hold the respective side bracket up to the front wall and rail, and align its bolt holes with the T-Nuts. Insert 2 of the included bolts, washers, and lock washers, and with a 19mm socket, secure it to the rail.

Line up the bracket with the front wall holes, and secure it with 2 of the factory bolts and washers, with a T-30 torx.

Repeat on the opposite side.

# **INSTALLATION INSTRUCTIONS**

PART No.

FB21293 & FB21294

Toyota® 2005+ Tacoma Front Bed Stiffeners & Wheel Chock System

If you purchased **FB21294** (Wheel Chock System), you will need to secure their center with the 5<sup>th</sup> factory bolt and washer. For **FB21293** (Front Bed Stiffeners), reinstall the leftover bolt into the bed like normal.