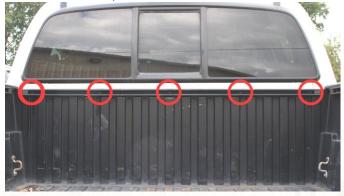

#### 1) PREPARE YOUR BED

Open your bed and locate your left and right trail rails. Remove the front rail caps and insert 2 T-Slot Nuts into each rail as shown.

Your vehicle may or may not have a front trail rail, but will come with be bolts in either case. These bolts will be used for this installation. If you do have the rail, with a T-30 torx bit, remove the 5 bolts and washers, and remove the rail.