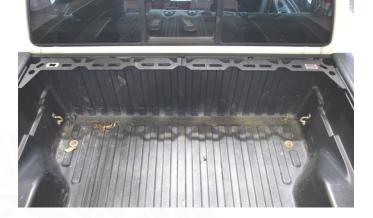

#### 1) PREPARE YOUR BED

Open your bed and locate your left and right trail rails. Remove the front rail caps and insert 2 T-Slot Nuts into each rail as shown.

Your vehicle may or may not have a front trail rail, but will come with be bolts in either case. These bolts will be used for this installation. If you do have the rail, with a T-30 torx bit, remove the 5 bolts and washers, and remove the rail.

#### 2) INSTALL YOUR STIFFENERS/ CHOCK SYSTEM

Hold the respective side bracket up to the front wall and rail, and align its bolt holes with the T-Nuts. Insert 2 of the included bolts, washers, and lock washers, and with a 19mm socket, secure it to the rail.

Line up the bracket with the front wall holes, and secure it with 2 of the factory bolts and washers, with a T-30 torx.

Repeat on the opposite side.