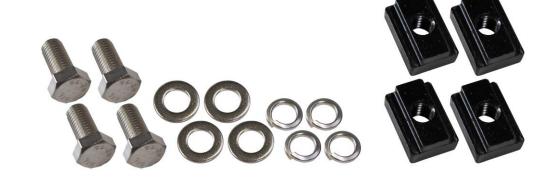

T30 Torx Bit 19mm Socket

| KIT CONTAINS                                     | QTY |
|--------------------------------------------------|-----|
| FB21293 / FB21294                                |     |
| Stiffeners / Wheel Chock Brackets (Left & Right) | 1ea |
| M12 Hex Bolt                                     | 4   |
| M12 Washer                                       | 4   |
| M12 Lock Washer                                  | 4   |
| M8 Lock Washer                                   | 4   |
| T-Slot Nut                                       | 4   |

#### 2) INSTALL YOUR STIFFENERS/ CHOCK SYSTEM

Hold the respective side bracket up to the front wall and rail, and align its bolt holes with the T-Nuts. Insert 2 of the included bolts, washers, and lock washers, and with a 19mm socket, secure it to the rail.

Line up the bracket with the front wall holes, and secure it with 2 of the factory bolts and washers, with a T-30 torx.

Repeat on the opposite side.