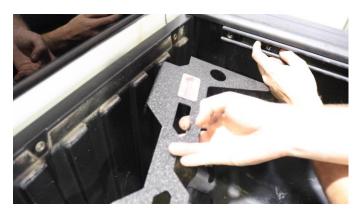

#### 2) INSTALL YOUR STIFFENERS/ CHOCK SYSTEM

Hold the respective side bracket up to the front wall and rail, and align its bolt holes with the T-Nuts. Insert 2 of the included bolts, washers, and lock washers, and with a 19mm socket, secure it to the rail.