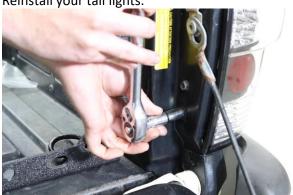

wer harness. Start small with a pilot bit (1/8"), and work your way up to a 29/64" bit.



Apply paint to the exposed metal to help prevent rust formation.

#### **INSERT NUTSERTS**

Begin installing nutserts into each hole with an M12 Nutsert tool. Coat each Nutsert with <u>Threadlocker</u> before crushing into place.





#### 3) INSTALL YOUR STIFFENERS

Begin installing your stiffeners starting with reinstalling the bed and tie down bolts. In order for the tie down bolts to secure, you will need to remove the bolt's 3 washers.







PART No.

FB21290

Toyota® 2005+ Tacoma **Bed Stiffener Tie Down Brackets** 

With an 5mm hex key and 4 of the included bolts, washers, and lock washers, completely secure the bracket to the bed. Repeat on the opposite side.



Reinstall your tail lights.



#### **ENJOY YOUR NEW BED STIFFENERS**