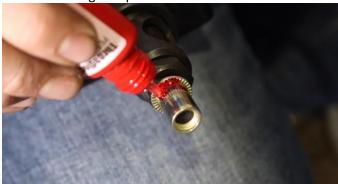

#### **INSERT NUTSERTS**

Begin installing nutserts into each hole with an M12 Nutsert tool. Coat each Nutsert with <u>Threadlocker</u> before crushing into place.