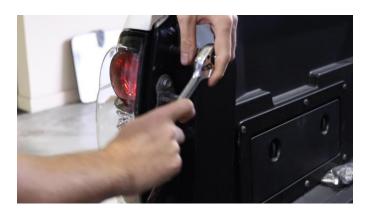

#### **REMOVE YOUR TAIL LIGHTS**

With a 10mm socket, remove the 3 bolts securing each tail light. Gently tug the housing free from its clips, and disconnect it from its power harness. This is to prevent damage to the harness while drilling in the next step.