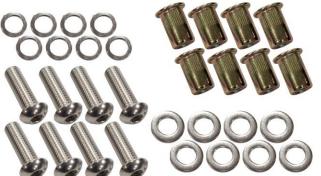

# KIT CONTAINS Stiffener Brackets (Left & Right) M8 Nutsert M8 Button Head Bolt M8 Washer

M8 Lock Washer

| QTY |
|-----|
| 1ea |
| 8   |
| 8   |
| 8   |
| 8   |