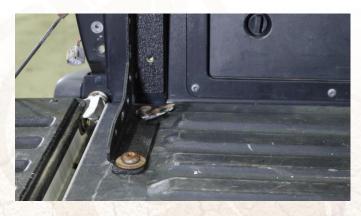

#### **MARK HOLES**

Align the base of the part with the bed bolt holes. With a marker, mark the 4 hole locations for drilling: 3 on the inner face, and 1 on the upper, rear facing bend.

## PART No.

FB21290

Toyota® 2005+ Tacoma Bed Stiffener Tie Down Brackets

Center-punch each marking and begin drilling, while taking care to not damage the tail light power harness. Start small with a pilot bit (1/8"), and work your way up to a 29/64" bit.