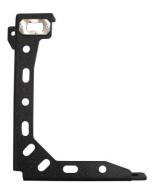

# KIT CONTAINS Stiffener Brackets (Left & Right) M8 Nutsert M8 Button Head Bolt M8 Washer

M8 Lock Washer

| QTY |
|-----|
| 1ea |
| 8   |
| 8   |
| 8   |
| 8   |

#### 3) INSTALL YOUR STIFFENERS

Begin installing your stiffeners starting with reinstalling the bed and tie down bolts. In order for the tie down bolts to secure, you will need to remove the bolt's 3 washers.

PART No.

FB21290

Toyota® 2005+ Tacoma **Bed Stiffener Tie Down Brackets** 

With an 5mm hex key and 4 of the included bolts, washers, and lock washers, completely secure the bracket to the bed. Repeat on the opposite side.