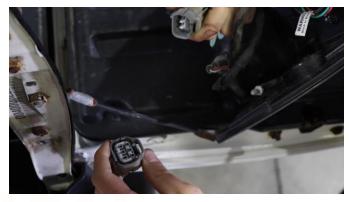

#### **INSERT NUTSERTS**

Begin installing nutserts into each hole with an M12 Nutsert tool. Coat each Nutsert with <u>Threadlocker</u> before crushing into place.