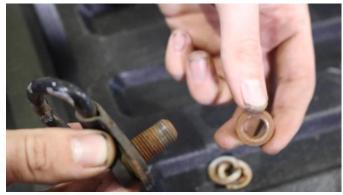

#### 3) INSTALL YOUR STIFFENERS

Begin installing your stiffeners starting with reinstalling the bed and tie down bolts. In order for the tie down bolts to secure, you will need to remove the bolt's 3 washers.