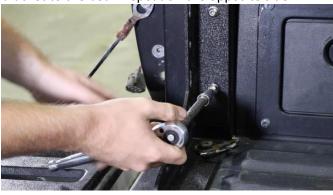

#### **INSERT NUTSERTS**

Begin installing nutserts into each hole with an M12 Nutsert tool. Coat each Nutsert with <u>Threadlocker</u> before crushing into place.

#### 3) INSTALL YOUR STIFFENERS

Begin installing your stiffeners starting with reinstalling the bed and tie down bolts. In order for the tie down bolts to secure, you will need to remove the bolt's 3 washers.

PART No.

FB21290

Toyota® 2005+ Tacoma **Bed Stiffener Tie Down Brackets** 

With an 5mm hex key and 4 of the included bolts, washers, and lock washers, completely secure the bracket to the bed. Repeat on the opposite side.