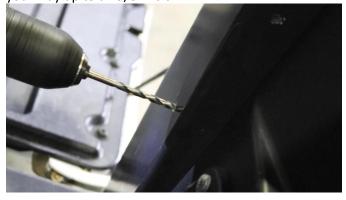

#### 2) DRILL & FASTEN

#### **MARK HOLES**

Align the base of the part with the bed bolt holes. With a marker, mark the 4 hole locations for drilling: 3 on the inner face, and 1 on the upper, rear facing bend.

## PART No.

FB21290

Toyota® 2005+ Tacoma Bed Stiffener Tie Down Brackets

Center-punch each marking and begin drilling, while taking care to not damage the tail light power harness. Start small with a pilot bit (1/8"), and work your way up to a 29/64" bit.