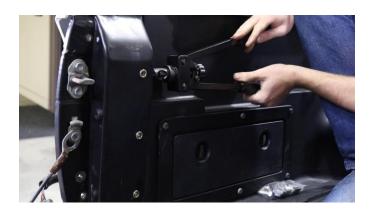

#### 3) INSTALL YOUR STIFFENERS

Begin installing your stiffeners starting with reinstalling the bed and tie down bolts. In order for the tie down bolts to secure, you will need to remove the bolt's 3 washers.

PART No.

FB21290

Toyota® 2005+ Tacoma **Bed Stiffener Tie Down Brackets** 

With an 5mm hex key and 4 of the included bolts, washers, and lock washers, completely secure the bracket to the bed. Repeat on the opposite side.