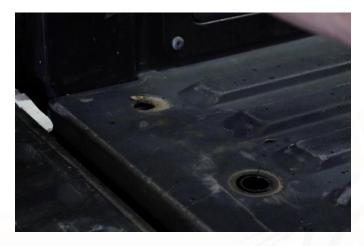

#### **MARK HOLES**

Align the base of the part with the bed bolt holes. With a marker, mark the 4 hole locations for drilling: 3 on the inner face, and 1 on the upper, rear facing bend.

## PART No.

FB21290

Toyota® 2005+ Tacoma Bed Stiffener Tie Down Brackets

Center-punch each marking and begin drilling, while taking care to not damage the tail light power harness. Start small with a pilot bit (1/8"), and work your way up to a 29/64" bit.