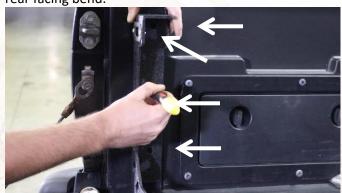

#### 3) INSTALL YOUR STIFFENERS

Begin installing your stiffeners starting with reinstalling the bed and tie down bolts. In order for the tie down bolts to secure, you will need to remove the bolt's 3 washers.

PART No.

FB21290

Toyota® 2005+ Tacoma **Bed Stiffener Tie Down Brackets** 

With an 5mm hex key and 4 of the included bolts, washers, and lock washers, completely secure the bracket to the bed. Repeat on the opposite side.