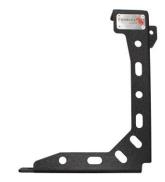

# KIT CONTAINS Stiffener Brackets (Left & Right) M8 Nutsert M8 Button Head Bolt M8 Washer

M8 Lock Washer

| QTY |
|-----|
| 1ea |
| 8   |
| 8   |
| 8   |
| 8   |

#### 3) INSTALL YOUR STIFFENERS

Begin installing your stiffeners starting with reinstalling the bed and tie down bolts. In order for the tie down bolts to secure, you will need to remove the bolt's 3 washers.

PART No.

FB21290

Toyota® 2005+ Tacoma **Bed Stiffener Tie Down Brackets** 

With an 5mm hex key and 4 of the included bolts, washers, and lock washers, completely secure the bracket to the bed. Repeat on the opposite side.