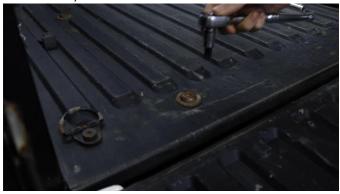

#### **MARK HOLES**

Align the base of the part with the bed bolt holes. With a marker, mark the 4 hole locations for drilling: 3 on the inner face, and 1 on the upper, rear facing bend.

## PART No.

FB21290

Toyota® 2005+ Tacoma Bed Stiffener Tie Down Brackets

Center-punch each marking and begin drilling, while taking care to not damage the tail light power harness. Start small with a pilot bit (1/8"), and work your way up to a 29/64" bit.

#### **INSERT NUTSERTS**

Begin installing nutserts into each hole with an M12 Nutsert tool. Coat each Nutsert with <u>Threadlocker</u> before crushing into place.