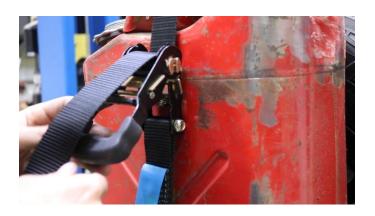

# **INSTALLATION INSTRUCTIONS**

PART No.

FB21276

Universal Spare Tire Jerrycan Mount

Finally, insert your desired Jerrycan, and secure it with the included ratchet strap.

ENJOY YOUR NEW FISHBONE OFFROAD SPARE TIRE JERRYCAN MOUNT!