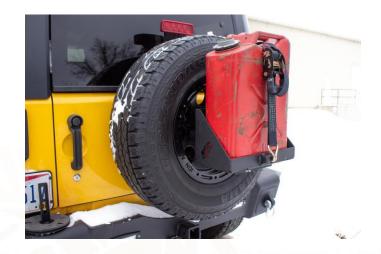

### 3) INSTALL

Place the cradle rail onto the mount rail. Adjust how far or close you would like the mount to sit, and secure it with the 3 remaining bolts, washers, and nuts with a 5mm hex wrench and 13mm socket. The two longer bolts will insert through the sides, with the shorter entering through the top.

# **INSTALLATION INSTRUCTIONS**

PART No.

FB21276

Universal Spare Tire Jerrycan Mount

Finally, insert your desired Jerrycan, and secure it with the included ratchet strap.

ENJOY YOUR NEW FISHBONE OFFROAD SPARE TIRE JERRYCAN MOUNT!