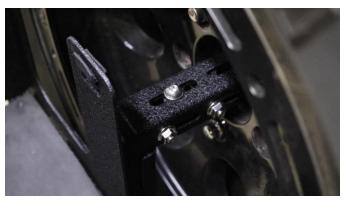

### 3) INSTALL

Place the cradle rail onto the mount rail. Adjust how far or close you would like the mount to sit, and secure it with the 3 remaining bolts, washers, and nuts with a 5mm hex wrench and 13mm socket. The two longer bolts will insert through the sides, with the shorter entering through the top.