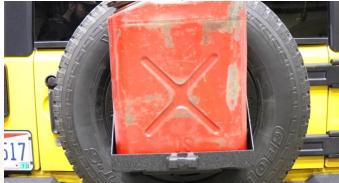

### 2) SETUP

Remove the backing of the circular foam and apply it firmly to the cradle tire mount, so that the holes line up.

Next, remove your vehicle's spare tire and place the tire mount onto the carrier's studs, so that they rest evenly in one of the 3 smallest fitting holes.

Resecure your tire.