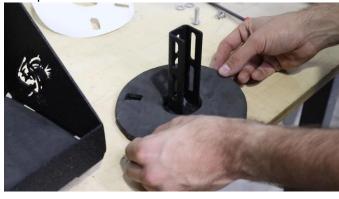

#### 1) ASSEMBLE

Begin assembling your mount starting with placing the cradle onto the cradle rail. Line up the bottom holes and secure the two with the included M6 bolts, washers, and nuts, with a 4mm hex wrench.

Next, remove the backing of the large adhesive foam and place it firmly into the bottom of the cradle.