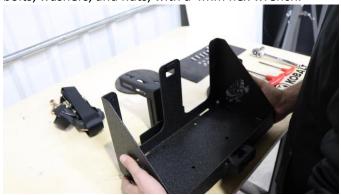

#### 1) ASSEMBLE

Begin assembling your mount starting with placing the cradle onto the cradle rail. Line up the bottom holes and secure the two with the included M6 bolts, washers, and nuts, with a 4mm hex wrench.

Next, remove the backing of the large adhesive foam and place it firmly into the bottom of the cradle.