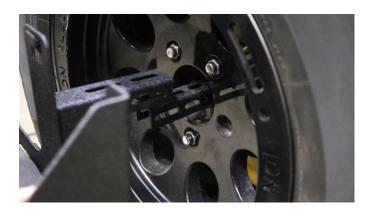

### 2) SETUP

Remove the backing of the circular foam and apply it firmly to the cradle tire mount, so that the holes line up.

Next, remove your vehicle's spare tire and place the tire mount onto the carrier's studs, so that they rest evenly in one of the 3 smallest fitting holes.

Resecure your tire.