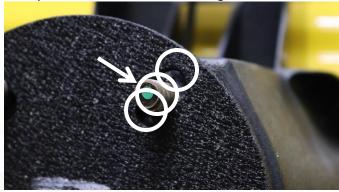

### 2) SETUP

Remove the backing of the circular foam and apply it firmly to the cradle tire mount, so that the holes line up.

Next, remove your vehicle's spare tire and place the tire mount onto the carrier's studs, so that they rest evenly in one of the 3 smallest fitting holes.