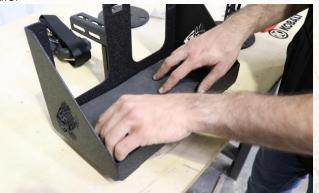

#### 1) ASSEMBLE

Begin assembling your mount starting with placing the cradle onto the cradle rail. Line up the bottom holes and secure the two with the included M6 bolts, washers, and nuts, with a 4mm hex wrench.

Next, remove the backing of the large adhesive foam and place it firmly into the bottom of the cradle.