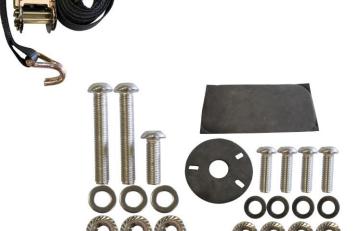

### **KIT CONTAINS**

|                          | _ |
|--------------------------|---|
| M8x50mm Button Head Bolt | 2 |
| M8x25mm Button Head Bolt | 1 |
| M8 Flat Washer           | 3 |
| M8 Flange Nut            | 3 |
| M6x20mm Button Head Bolt | 4 |
| M6 Flat Washer           | 4 |
| M6 Flange Nut            | 4 |
| 3M Foam                  | 2 |
| Jerrycan Cradle          | 1 |
| Ratchet Strap, 8ft.      | 1 |
| Cradle Rail              | 1 |
| Cradle Tire Mount        | 1 |
|                          |   |