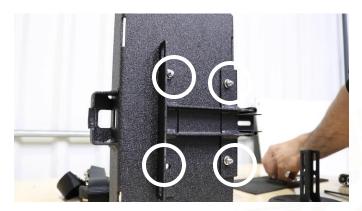

### 3) INSTALL

Place the cradle rail onto the mount rail. Adjust how far or close you would like the mount to sit, and secure it with the 3 remaining bolts, washers, and nuts with a 5mm hex wrench and 13mm socket. The two longer bolts will insert through the sides, with the shorter entering through the top.