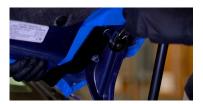

1. Mark the location of the hood hinges with tape and tape the edges of the hood to prevent scratching.

3. Place the ditch light bracket under the hinge and align the holes with the hood hinge. Adjust the bracket to leave a slight gap at the back of the hood before tightening.

See back for further instructions.

4. Secure the bracket and hood hinge using the factory bolts, ensuring the hood hinge lines up with the tape.

5. Remove the tape and repeat the steps on the other side to complete the installation.