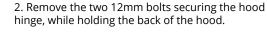

See back for further instructions.

4. Secure the bracket and hood hinge using the factory bolts, ensuring the hood hinge lines up with the tape.

5. Remove the tape and repeat the steps on the other side to complete the installation.