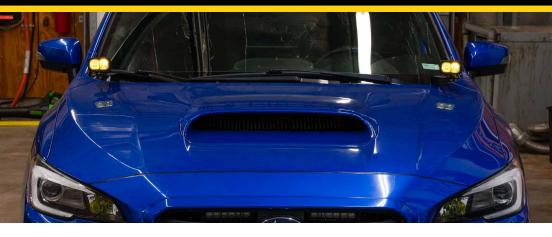

## Subaru WRX/STi LED Pod Ditch Light Kit

Thank you for your purchase of our new LED Pod Ditch Light Kit. CAD-designed to use existing mounting points, this kit is compatible with the 2015+ Subaru WRX/STi. Basic installation instructions are included below. **Please contact us if you have any questions.** 