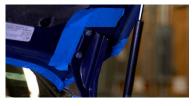

1. Mark the location of the hood hinges with tape and tape the edges of the hood to prevent scratching.

3. Place the ditch light bracket under the hinge and align the holes with the hood hinge. Adjust the bracket to leave a slight gap at the back of the hood before tightening.

See back for further instructions.

4. Secure the bracket and hood hinge using the factory bolts, ensuring the hood hinge lines up with the tape.

5. Remove the tape and repeat the steps on the other side to complete the installation.