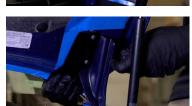

See back for further instructions.

4. Secure the bracket and hood hinge using the factory bolts, ensuring the hood hinge lines up with the tape.

5. Remove the tape and repeat the steps on the other side to complete the installation.