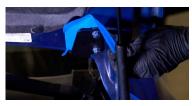

See back for further instructions.

4. Secure the bracket and hood hinge using the factory bolts, ensuring the hood hinge lines up with the tape.

5. Remove the tape and repeat the steps on the other side to complete the installation.

6. Once the bracket is mounted to the hood, refer to the Universal Bracket Info/Mounting Guide, to mount your pod onto the bracket.

NOTE: Do not use automatic car washes with this kit installed.

Please contact **Diode Dynamics** should you have any questions about the installation or wiring process, at **314-205-3033** (10a-5p CST) or **contact@diodedynamics.com**.