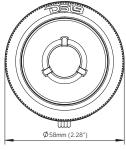

# PRO-TW7L

OWNER'S MANUAL

4 OHMS

200W MAX

100W RMS





#### DIMENSIONS





### **INSTALLATION & CONNECTION OPTIONS:**



# Wel\_ikeltl\_oud



To connect without LED Control Module (LED-BTC), Connect as Shown in the Following Diagram:

Black wire "BK" Connected to Battery Positive (+) 12V

White Color Light "R"; "B" and "G" Connected to Battery Negative (-)

Green Color Light "G" Connected to Battery Negative (-)

Red Color Light "R" Connected to Battery Negative(-)

Blue Color Light "B" Connected to Battery Negative (-)

Purple Color Light "R" and "B" Connected to Battery Negative(-)

Yellow Color Light "R" and "G" Connected to Battery Negative (-)

Cyan Color Light "B" and "G" Connected to Battery Negative (-)



IDISO-TW7L



## PRO-TW7L MM





### - OWNER'S MANUAL -

- ALUMINUM SUPER BULLET TWEETER
- TRANSPARENT POLYCARBONATE BODY AND BULLET
- RGB LED BUIL