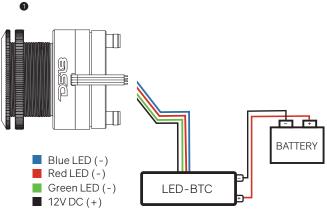

### **INSTALLATION & CONNECTION OPTIONS:**

# Wel\_ikeltl\_oud

To connect without LED Control Module (LED-BTC), Connect as Shown in the Following Diagram:

Black wire "BK" Connected to Battery Positive (+) 12V

White Color Light "R"; "B" and "G" Connected to Battery Negative (-)

Green Color Light "G" Connected to Battery Negative (-)

Red Color Light "R" Connected to Battery Negative(-)

Blue Color Light "B" Connected to Battery Negative (-)

Purple Color Light "R" and "B" Connected to Battery Negative(-)

Yellow Color Light "R" and "G" Connected to Battery Negative (-)

Cyan Color Light "B" and "G" Connected to Battery Negative (-)

IDISO-TW7L