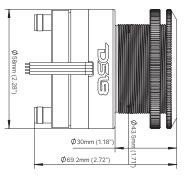

# PRO-TW7L

OWNER'S MANUAL

4 OHMS

200W MAX

100W RMS





#### DIMENSIONS





### **INSTALLATION & CONNECTION OPTIONS:**



# Wel\_ikeltl\_oud



To connect without LED Control Module (LED-BTC), Connect as Shown in the Following Diagram:

Black wire "BK" Connected to Battery Positive (+) 12V

White Color Light "R"; "B" and "G" Connected to Battery Negative (-)

Green Color Light "G" Connected to Battery Negative (-)

Red Color Light "R" Connected to Battery Negative(-)

Blue Color Light "B" Connected to Battery Negative (-)

Purple Color Light "R" and "B" Connected to Battery Negative(-)

Yellow Color Light "R" and "G" Connected to Battery Negative (-)

Cyan Color Light "B" and "G" Connected to Battery Negative (-)



IDISO-TW7L



## PRO-TW7L MM





### - OWNER'S MANUAL -

- ALUMINUM SUPER BULLET TWEETER
- TRANSPARENT POLYCARBONATE BODY AND BULLET
- RGB LED BU