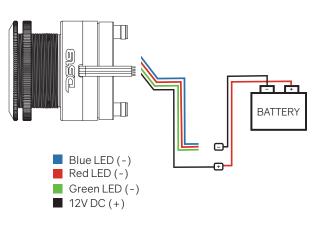

### **INSTALLATION & CONNECTION OPTIONS:**

# Wel\_ikeltl\_oud

To connect without LED Control Module (LED-BTC), Connect as Shown in the Following Diagram:

Black wire "BK" Connected to Battery Positive (+) 12V

White Color Light "R"; "B" and "G" Connected to Battery Negative (-)

Green Color Light "G" Connected to Battery Negative (-)

Red Color Light "R" Connected to Battery Negative(-)

Blue Color Light "B" Connected to Battery Negative (-)

Purple Color Light "R" and "B" Connected to Battery Negative(-)

Yellow Color Light "R" and "G" Connected to Battery Negative (-)

Cyan Color Light "B" and "G" Connected to Battery Negative (-)

IDISO-TW7L