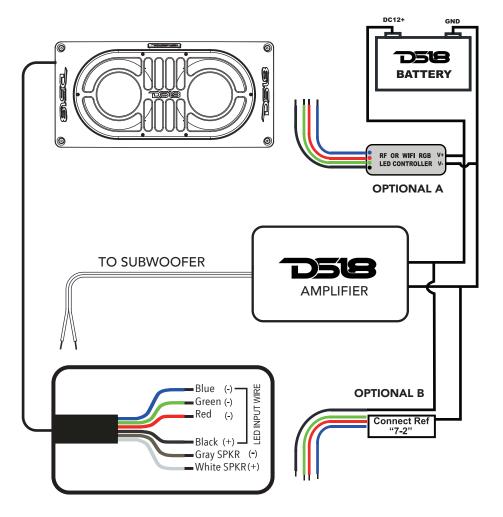

## JBASS

Black Wire "BK" Connected to Battery Positive (+12v) Blue Color Light "B" Connected to Battery Negative (-) Green Color Light "G" Connected to Battery Negative (-) Red Color Light "R" Connected to Battery Negative (-) Purple Color Light "R" and "B" Connected to Battery Negative (-) Yellow Color Light "R" and "G" Connected to Battery Negative (-) Cyan Color Light "B" and "G" Connected to Battery Negative (-) White Color Light "R"; "B" and "G" Connected to Battery Negative (-)