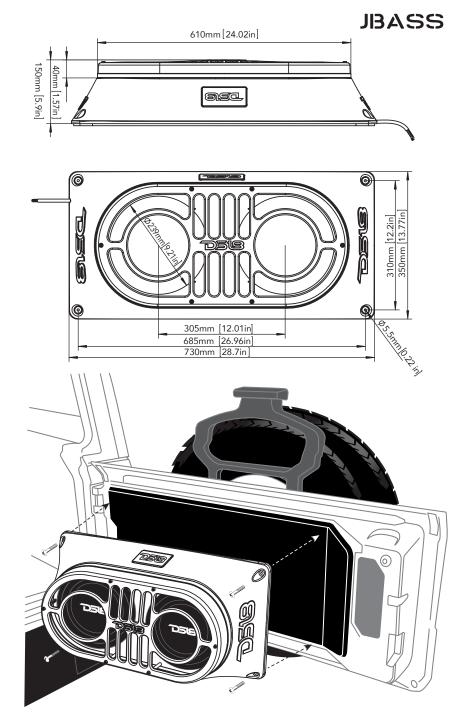

Durable Polyethylene (PE) Box Injection ABS Grill With Built-In RGB Around The Grill Inside Built-In RGB For DS18 Logo Badge 6 Core 1.5m Input Wires For RGB And Woofer Speakers Size: D x W x H: 730mm / 350mm / 150mm 28.74" / 13.77" / 5.9"

JBASS IS DESIGNED FOR THE JEEP JK, JKU, JL TAILGATE & ANY OTHER UNIVERSAL APPLICATION. THIS JBASS HOUSES: 2 - 10" SHALLOW SUBWOOFERS.

- Mounts 2 10" Subwoofer (DS18 SW10D4 10") Mounting Hole Diameter: 234mm (9.21")
- ▶ 95mm (3.74") Max Speaker Depth
- Subwoofers Not Included