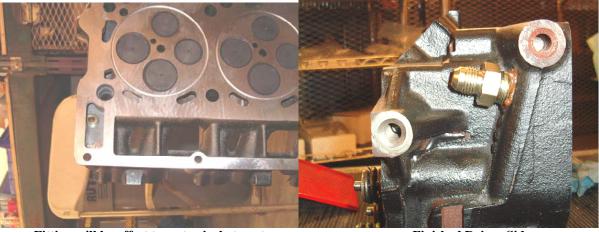

Drilling Pilot hole in Driver side Cylinder Head

Finished Passenger Side

Fitting will be offset to water jacket port

**Finished Driver Side** 

- 2. Install coolant lines to cylinder heads before installing heads onto block. Long coolant line goes to rear of passenger cylinder head.
- 3. Remove thermostat. Plug hole below thermostat with a rag.
- 4. Drill holes in water manifold in locations shown in photo. **Important: Make sure the coolant lines are routed so that they reach the water manifold without any problems.** Do this before drilling holes.

5. Drill pilot hole in desired location, progressively drill to a size of 7/16". Tap hole with 1/4-18" NPT tap. Install fitting with thread sealant. Repeat for second hole. Attach lines.