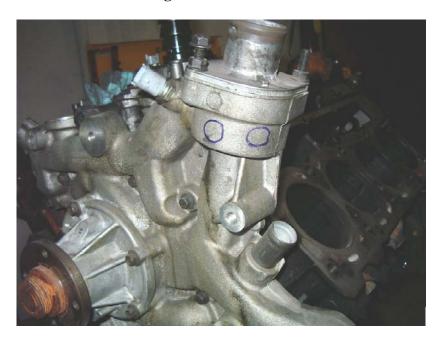

Drilling Pilot hole in Driver side Cylinder Head

Finished Passenger Side

Fitting will be offset to water jacket port

**Finished Driver Side** 

- 2. Install coolant lines to cylinder heads before installing heads onto block. Long coolant line goes to rear of passenger cylinder head.
- 3. Remove thermostat. Plug hole below thermostat with a rag.
- 4. Drill holes in water manifold in locations shown in photo. **Important: Make sure the coolant lines are routed so that they reach the water manifold without any problems.** Do this before drilling holes.

5. Drill pilot hole in desired location, progressively drill to a size of 7/16". Tap hole with 1/4-18" NPT tap. Install fitting with thread sealant. Repeat for second hole. Attach lines.