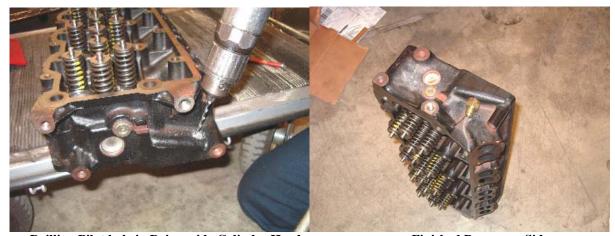

1. Reference the supplied photo for location of coolant return fitting. Drill pilot hole in desired location, progressively drill to a size of 7/16". Tap hole with 1/4-18" NPT tap. Install fitting with thread sealant. Perform operation to other cylinder head.

Drilling Pilot hole in Driver side Cylinder Head

Finished Passenger Side

Fitting will be offset to water jacket port

**Finished Driver Side** 

- 2. Install coolant lines to cylinder heads before installing heads onto block. Long coolant line goes to rear of passenger cylinder head.
- 3. Remove thermostat. Plug hole below thermostat with a rag.
- 4. Drill holes in water manifold in locations shown in photo. **Important: Make sure the coolant lines are routed so that they reach the water manifold without any problems.** Do this before drilling holes.