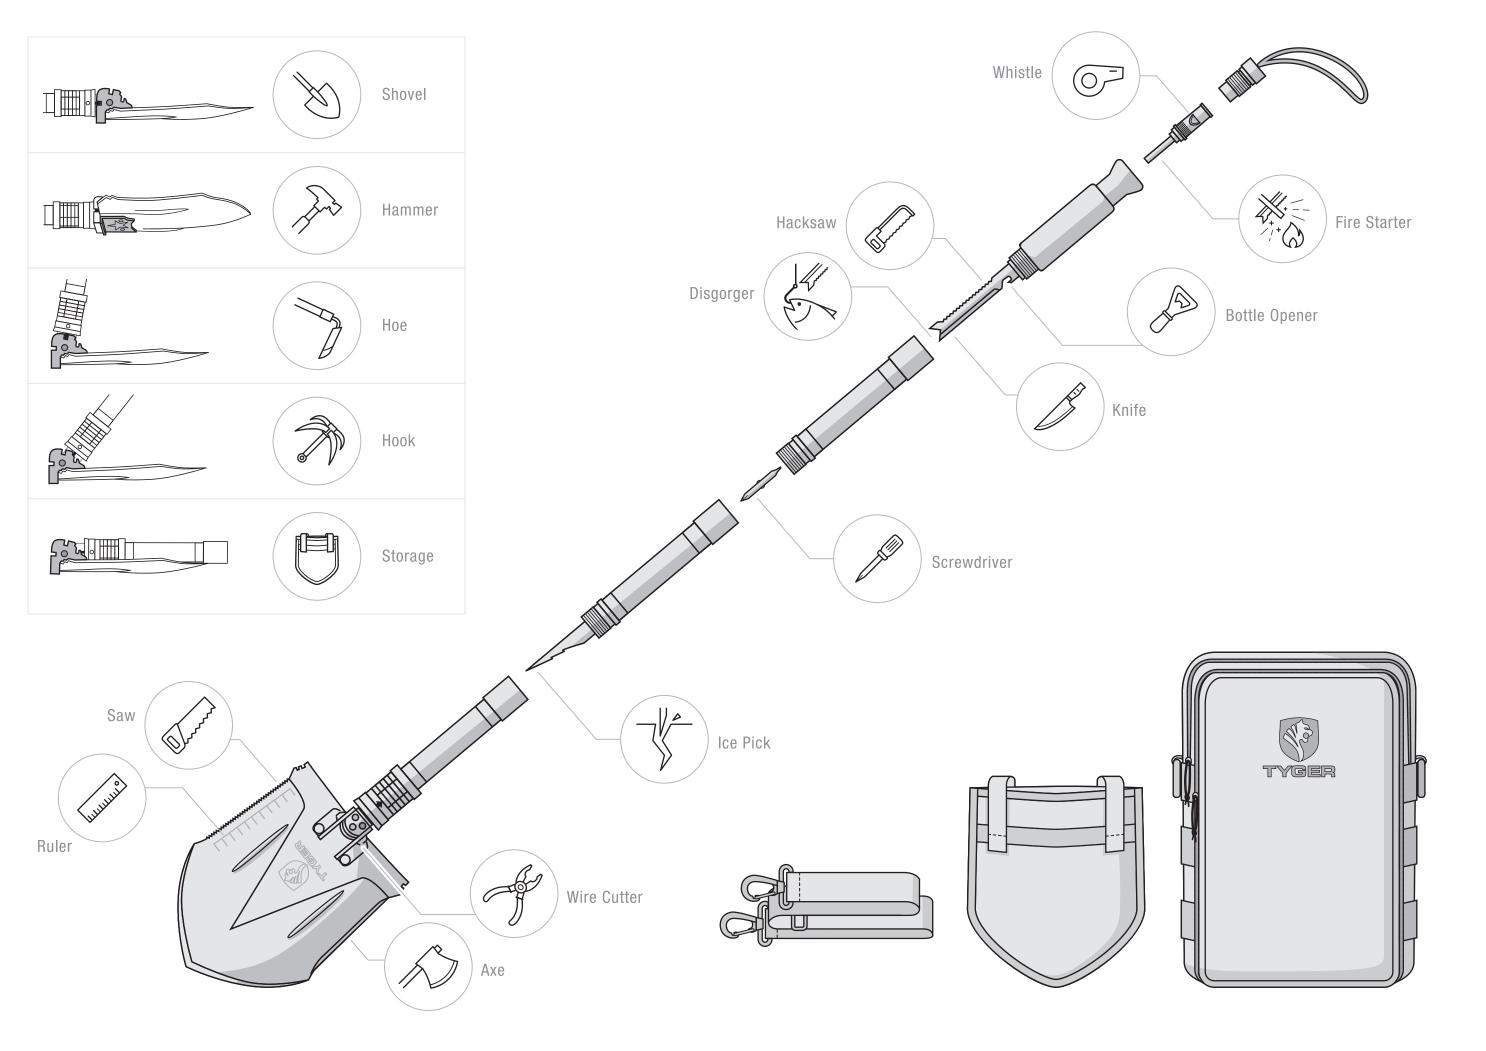

de. Fast and sturdy!









## Maintenance & Safety Reminders

- Wear and tear to shovel is normal resulting from extensive use. Scenarios for which shovel is not designed or not mentioned in this document may also cause damage to shovel.
- Contains sharp objects. Keep safe from children.
- Beware of sharp objects while removing components from storage pack.
- Do not chop or saw metal and rocks.
- Do not use shovel as a crowbar or lever.
- Do not expose shovel to corrosive fluid (such as salt water or non-pH neutral solvents).
- Before use: Wipe off residual anti rust oil on shovel with soft cloth.
- After use: Rinse off dirt and debris with fresh water. Air dry or wipe down with soft cloth after. Then spray anti-rust oil (not included) on shovel before storage.



SHOVEL TG-SV8U3217