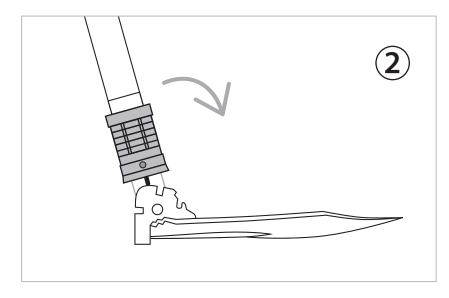

## Patented switch mechanism. Pull the slider to switch mode. Fast and sturdy!









## Maintenance & Safety Reminders

- Wear and tear to shovel is normal resulting from extensive use. Scenarios for which shovel is not designed or not mentioned in this document may also cause damage to shovel.
- Contains sharp objects. Keep safe from children.
- Beware of sharp objects while removing components from storage pack.
- Do not chop or saw metal and rocks.
- Do not use shovel as a crowbar or lever.
- Do not expose shovel to corrosive fluid (such as salt water or non-pH neutral solvents).
- Before use: Wipe off residual anti rust oil on shovel with soft cloth.
- After use: Rinse off dirt and debris with fresh water. Air dry or wipe down with soft cloth after. Then spray anti-rust oil (not included) on shovel before storage.



SHOVEL TG-SV8U3217