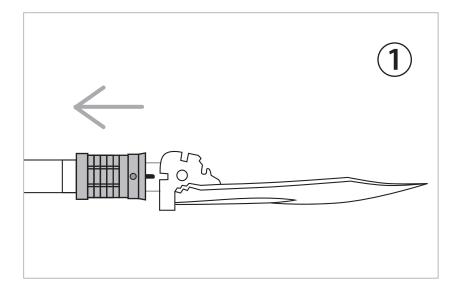

## Patented switch mechanism. Pull the slider to switch mode. Fast and sturdy!









## Maintenance & Safety Reminders

- Wear and tear to shovel is normal resulting from extensive use. Scenarios for which shovel is not designed or not mentioned in this document may also cause damage to shovel.
- Contains sharp objects. Keep safe from children.
- Beware of sharp objects while removing components from storage pack.
- Do not chop or saw metal and rocks.
- Do not use shovel as a crowbar or lever.
- Do not expose shovel to corrosive fluid (such as salt water or non-pH neutral solvents).
- Before use: Wipe off residual anti rust oil on shovel with soft cloth.
- After use: Rinse off dirt and debris with fresh water. Air dry or wipe down with soft cloth after. Then spray anti-rust oil (not included) on shovel before storage.



SHOVEL TG-SV8U3217