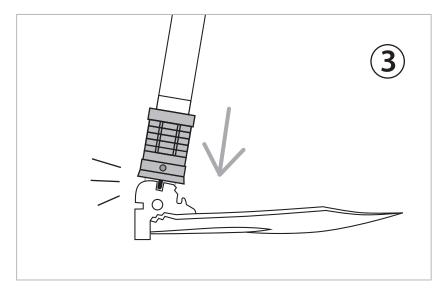

## Patented switch mechanism. Pull the slider to switch mode. Fast and sturdy!









## Maintenance & Safety Reminders

- Wear and tear to shovel is normal resulting from extensive use. Scenarios for which shovel is not designed or not mentioned in this document may also cause damage to shovel.
- Contains sharp objects. Keep safe from children.
- Beware of sharp objects while removing components from storage pack.
- Do not chop or saw metal and rocks.
- Do not use shovel as a crowbar or lever.
- Do not expose shovel to corrosive fluid (such as salt water or non-pH neutral solvents).
- Before use: Wipe off residual anti rust oil on shovel with soft cloth.
- After use: Rinse off dirt and debris with fresh water. Air dry or wipe down with soft cloth after. Then spray anti-rust oil (not included) on shovel before storage.



SHOVEL TG-SV8U3217