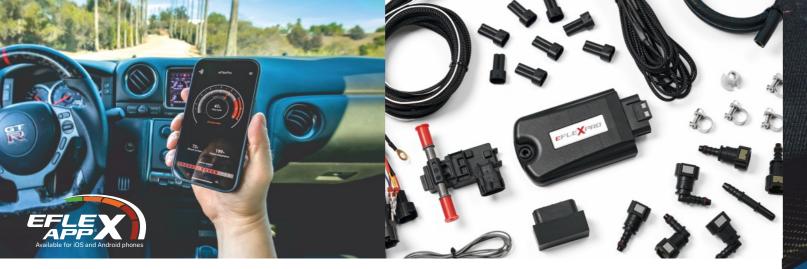

Free mobile application that connects to eFlexFuel kits via Bluetooth. Switch your engine tune or monitor your engine performance in real-time

|                                                                                                                            | EFLEXPLUS <sup>®</sup> | <b>EFLEXPRO</b> ° |
|----------------------------------------------------------------------------------------------------------------------------|------------------------|-------------------|
| Monitor ethanol content, fuel temperature,<br>ambient engine temperature,<br>injector duty cycle and cold enrichment, etc. | X                      | X                 |
| Real-time logging feature (duty cycle, ethanol content, engine temperature)                                                | X                      | X                 |
| Self diagnosis - Display fault codes                                                                                       | X                      | X                 |
| Adjust and monitor cold start                                                                                              | X                      | X                 |
| Choose your driving mode (Economy,<br>Dynamic, Sport)                                                                      | X                      | X                 |
| Display OEM engine sensor data: MAP, MAF, TPS, or WBO                                                                      |                        | X                 |
| Custom E85 tunes (Created with eFlexTuner)                                                                                 | 1                      | 3                 |

# \$699

Fully automatic flex fuel kit for the performance enthusiast

- Plug & play piggy-back flex fuel kit that requires no tuning or switching maps
- Run E85, gas or both in any mixture
- Up to 10% more HP on E85
- eFlexApp: Switch between 3 preset E85 tunes, adjust cold start, display engine data

## \$999

Patented customizable E85 flex fuel kit for the performance professional

- Plug & play piggy-back flex fuel kit that requires no tuning or switching maps
- Run E85, gas or both in any mixture
- Up to 20% more HP on E85
- Connects and displays the data from 2 OEM engine sensors: either MAP, MAF, WBO or TPS
- eFlexApp: Switch between 3 preset and 3 custom E85 tunes, adjust cold start, display engine data
- eFlexTuner: Create custom E85 tunes with fully customizable 3D fuel maps and logging feature