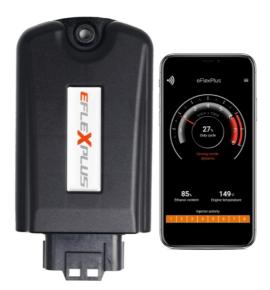

# \$699

Fully automatic flex fuel kit for the performance enthusiast

- Plug & play piggy-back flex fuel kit that requires no tuning or switching maps
- Run E85, gas or both in any mixture
- Up to 10% more HP on E85
- eFlexApp: Switch between 3 preset E85 tunes, adjust cold start, display engine data

Free mobile application that connects to eFlexFuel kits via Bluetooth. Switch your engine tune or monitor your engine performance in real-time

|                                                                                                                            | EFLEXPLUS <sup>®</sup> | <b>EFLEXPRO</b> ° |
|----------------------------------------------------------------------------------------------------------------------------|------------------------|-------------------|
| Monitor ethanol content, fuel temperature,<br>ambient engine temperature,<br>injector duty cycle and cold enrichment, etc. | X                      | X                 |
| Real-time logging feature (duty cycle, ethanol content, engine temperature)                                                | X                      | X                 |
| Self diagnosis - Display fault codes                                                                                       | X                      | X                 |
| Adjust and monitor cold start                                                                                              | X                      | X                 |
| Choose your driving mode (Economy,<br>Dynamic, Sport)                                                                      | X                      | X                 |
| Display OEM engine sensor data: MAP, MAF, TPS, or WBO                                                                      |                        | X                 |
| Custom E85 tunes (Created with eFlexTuner)                                                                                 | 1                      | 3                 |