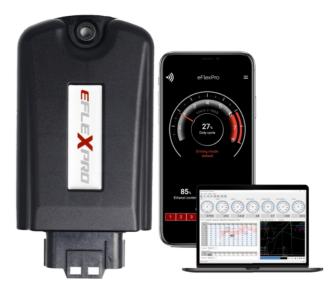

## \$999

Patented customizable E85 flex fuel kit for the performance professional

- Plug & play piggy-back flex fuel kit that requires no tuning or switching maps
- Run E85, gas or both in any mixture
- Up to 20% more HP on E85
- Connects and displays the data from 2 OEM engine sensors: either MAP, MAF, WBO or TPS
- eFlexApp: Switch between 3 preset and 3 custom E85 tunes, adjust cold start, display engine data
- eFlexTuner: Create custom E85 tunes with fully customizable 3D fuel maps and logging feature

Free mobile application that connects to eFlexFuel kits via Bluetooth. Switch your engine tune or monitor your engine performance in real-time

|                                                                                                                            | EFLEXPLUS <sup>®</sup> | <b>EFLEXPRO</b> ° |
|----------------------------------------------------------------------------------------------------------------------------|------------------------|-------------------|
| Monitor ethanol content, fuel temperature,<br>ambient engine temperature,<br>injector duty cycle and cold enrichment, etc. | X                      | X                 |
| Real-time logging feature (duty cycle, ethanol content, engine temperature)                                                | X                      | X                 |
| Self diagnosis - Display fault codes                                                                                       | X                      | X                 |
| Adjust and monitor cold start                                                                                              | X                      | X                 |
| Choose your driving mode (Economy,<br>Dynamic, Sport)                                                                      | X                      | X                 |
| Display OEM engine sensor data: MAP, MAF, TPS, or WBO                                                                      |                        | X                 |
| Custom E85 tunes (Created with eFlexTuner)                                                                                 | 1                      | 3                 |

#### StepOne Tech America Inc

d/b/a eFlexFuel Technology East Liberty 4th Floor Ann Arbor, Michigan 48104 1-833-539-3835 eflexfuel.com/us

eflexfuel.com

EFLEXFUEL

Free Windows PC software that connects to eFlexPro via Bluetooth. Create your own custom E85 tunes and switch them while driving from the eFlexApp.