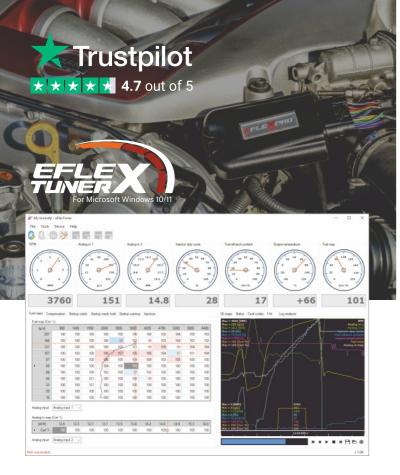

#### StepOne Tech America Inc

d/b/a eFlexFuel Technology East Liberty 4th Floor Ann Arbor, Michigan 48104 1-833-539-3835 eflexfuel.com/us

eflexfuel.com

EFLEXFUEL

Free Windows PC software that connects to eFlexPro via Bluetooth. Create your own custom E85 tunes and switch them while driving from the eFlexApp.

## \$999

Patented customizable E85 flex fuel kit for the performance professional

- Plug & play piggy-back flex fuel kit that requires no tuning or switching maps
- Run E85, gas or both in any mixture
- Up to 20% more HP on E85
- Connects and displays the data from 2 OEM engine sensors: either MAP, MAF, WBO or TPS
- eFlexApp: Switch between 3 preset and 3 custom E85 tunes, adjust cold start, display engine data
- eFlexTuner: Create custom E85 tunes with fully customizable 3D fuel maps and logging feature