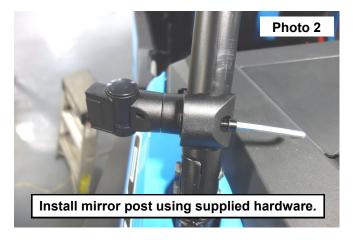

## **INSTALLATION INSTRUCTONS**

- 1. Slide the U-shaped bracket around the front bar on the UTV cage. See Photo 1.
- 2. Install the mirror post using the supplied bolts and Allen wrench. See Photo 2.

Insert the mirror into the mirror post and secure using the supplied bolts and Allen wrench.
 See Photo 3 and Photo 4.