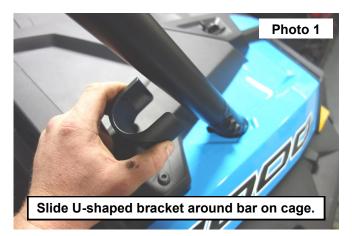

## **INSTALLATION INSTRUCTONS**

- 1. Slide the U-shaped bracket around the front bar on the UTV cage. See Photo 1.
- 2. Install the mirror post using the supplied bolts and Allen wrench. See Photo 2.

Insert the mirror into the mirror post and secure using the supplied bolts and Allen wrench.
 See Photo 3 and Photo 4.