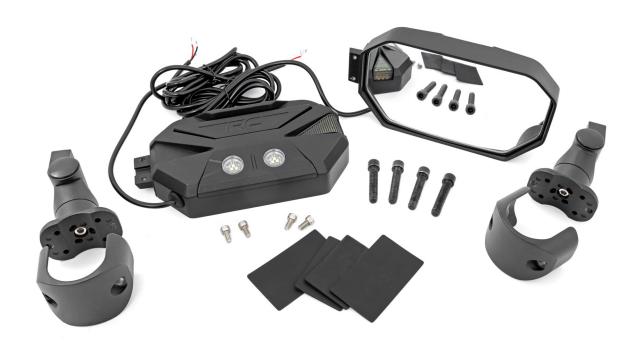

## **Universal Side Mirrors with Turn Signal**

Thank you for choosing Rough Country for all your vehicle needs.

Please read instructions before beginning installation. Check the kit hardware against the kit contents shown below. Be sure you have all needed parts and know where they go.