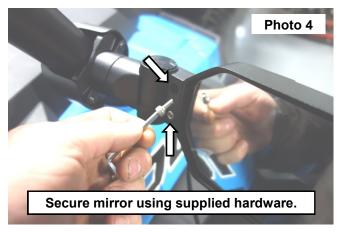

## **INSTALLATION INSTRUCTONS**

- 1. Slide the U-shaped bracket around the front bar on the UTV cage. See Photo 1.
- 2. Install the mirror post using the supplied bolts and Allen wrench. See Photo 2.

Insert the mirror into the mirror post and secure using the supplied bolts and Allen wrench.
 See Photo 3 and Photo 4.