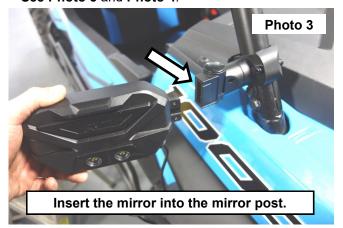

## **INSTALLATION INSTRUCTONS**

- 1. Slide the U-shaped bracket around the front bar on the UTV cage. See Photo 1.
- 2. Install the mirror post using the supplied bolts and Allen wrench. See Photo 2.

Insert the mirror into the mirror post and secure using the supplied bolts and Allen wrench.
 See Photo 3 and Photo 4.