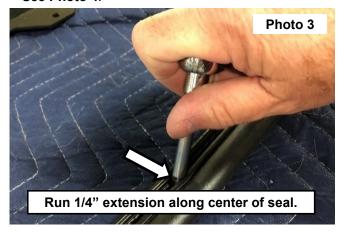

## **INSTALLATION INSTRUCTONS**

- 1. Clean the surface of the UTV that the windshield will be applied to. See Photo 1.
- 2. Remove the protective cover from the windshield. See Photo 2.

To make the installation of the seal easier, run a 1/4" extension along the center of the seal. See Photo 3.
Firmly press the seal onto the windshield, all the way around the out side edge. Trim any excess of the seal. See Photo 4.