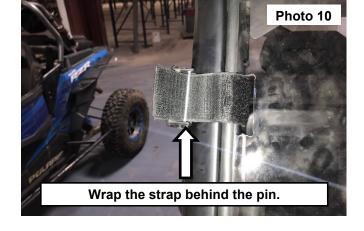

- 8. Install the 2 straps into the opening in each side of the windshield. See Photo 9.
- 9. Wrap the strap behind the pin in the outer portion of the strap. See Photo 10.

- 10. Tuck the strap into the windshield. See Photo 11.
- 11. Pull the outer windshield mount tight laying the strap into the opening in the windshield. See Photo 12.