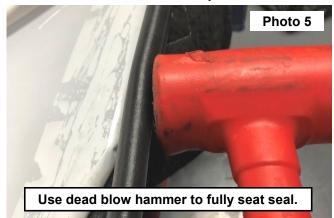

5. Use a dead blow hammer to fully seat the seal. See Photo 5 and Photo 6.

- 6. Place the windshield onto the front of the UTV. See Photo 7.
- 7. NOTE: How the strap is wrapped behind the pin. See Photo 8.