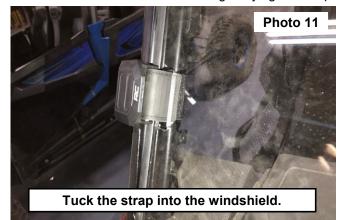

- 8. Install the 2 straps into the opening in each side of the windshield. See Photo 9.
- 9. Wrap the strap behind the pin in the outer portion of the strap. See Photo 10.

- 10. Tuck the strap into the windshield. See Photo 11.
- 11. Pull the outer windshield mount tight laying the strap into the opening in the windshield. See Photo 12.