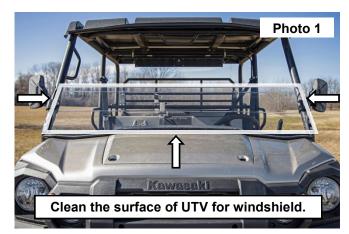

## **INSTALLATION INSTRUCTONS**

- 1. Clean the surface of the UTV that the windshield will be applied to. See Photo 1.
- 2. Remove the protective cover from the windshield. See Photo 2.

To make the installation of the seal easier, run a 1/4" extension along the center of the seal. See Photo 3.
Firmly press the seal onto the windshield, all the way around the out side edge. Trim any excess of the seal. See Photo 4.