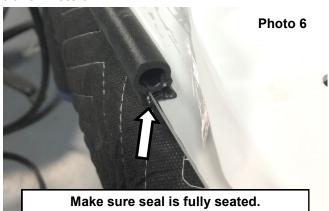

5. Use a dead blow hammer to fully seat the seal. See Photo 5 and Photo 6.

- 6. Place the windshield onto the front of the UTV. See Photo 7.
- 7. NOTE: How the strap is wrapped behind the pin. See Photo 8.