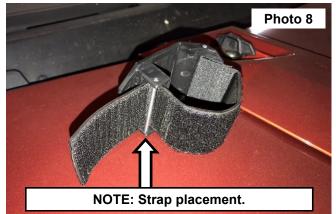

5. Use a dead blow hammer to fully seat the seal. See Photo 5 and Photo 6.

- 6. Place the windshield onto the front of the UTV. See Photo 7.
- 7. NOTE: How the strap is wrapped behind the pin. See Photo 8.