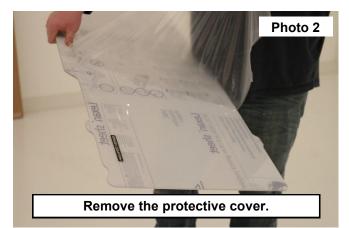

## **INSTALLATION INSTRUCTONS**

- 1. Clean the surface of the UTV that the windshield will be applied to. See Photo 1.
- 2. Remove the protective cover from the windshield. See Photo 2.

To make the installation of the seal easier, run a 1/4" extension along the center of the seal. See Photo 3.
Firmly press the seal onto the windshield, all the way around the out side edge. Trim any excess of the seal. See Photo 4.