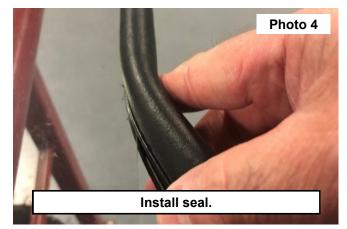

## **INSTALLATION INSTRUCTONS**

- 1. Clean the surface of the UTV that the windshield will be applied to. See Photo 1.
- 2. Remove the protective cover from the windshield. See Photo 2.

To make the installation of the seal easier, run a 1/4" extension along the center of the seal. See Photo 3.
Firmly press the seal onto the windshield, all the way around the out side edge. Trim any excess of the seal. See Photo 4.