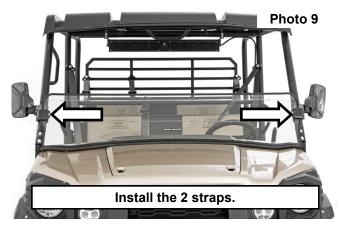

- 8. Install the 2 straps into the opening in each side of the windshield. See Photo 9.
- 9. Wrap the strap behind the pin in the outer portion of the strap. See Photo 10.

- 10. Tuck the strap into the windshield. See Photo 11.
- 11. Pull the outer windshield mount tight laying the strap into the opening in the windshield. See Photo 12.