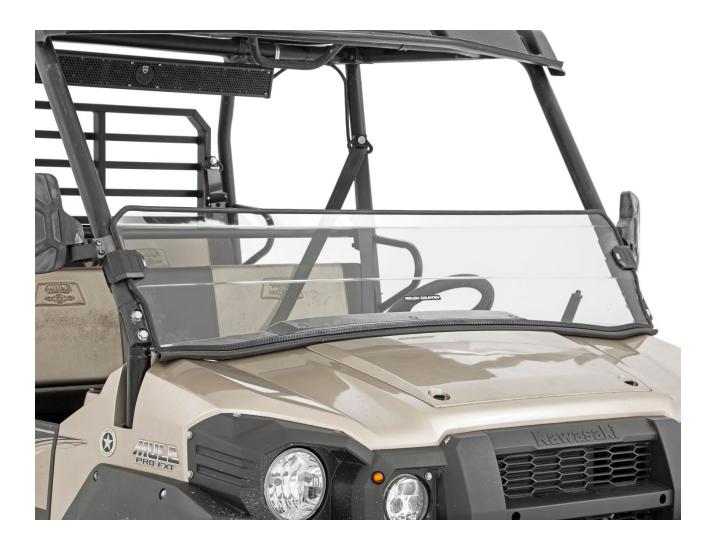

## **KAWASAKI 2016 Mule Half Front Windshield**

Thank you for choosing Rough Country for all your vehicle needs. Please read instructions before beginning installation. Check the kit hardware against the kit contents shown below. Be sure you have all needed parts and know where they go.