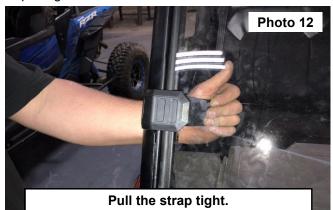

- 8. Install the 2 straps into the opening in each side of the windshield. See Photo 9.
- 9. Wrap the strap behind the pin in the outer portion of the strap. See Photo 10.

- 10. Tuck the strap into the windshield. See Photo 11.
- 11. Pull the outer windshield mount tight laying the strap into the opening in the windshield. See Photo 12.