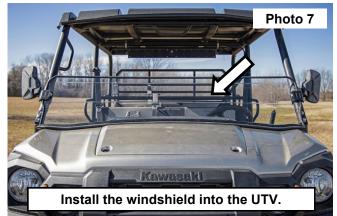

5. Use a dead blow hammer to fully seat the seal. See Photo 5 and Photo 6.

- 6. Place the windshield onto the front of the UTV. See Photo 7.
- 7. NOTE: How the strap is wrapped behind the pin. See Photo 8.