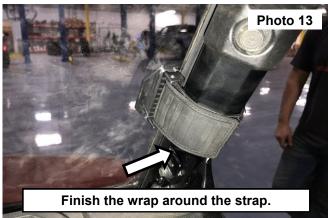

12. Secure by finishing the wrap around the strap. See Photo 13.

13. Repeat steps 9-12 to secure the other strap.

By purchasing any item sold by Rough Country, LLC, the buyer expressly warrants that he/she is in compliance with all applicable, State, and Local laws and regulations regarding the purchase, ownership, and use of the item. It shall be the buyers responsibility to comply with all Federal, State and Local laws governing the sales of any items listed\_illustrated or sold. The buyer expressly agrees to indemnify and hold harmless Rough Country, LLC for all claims or indirectly from the purchase, ownership, or use of the items.