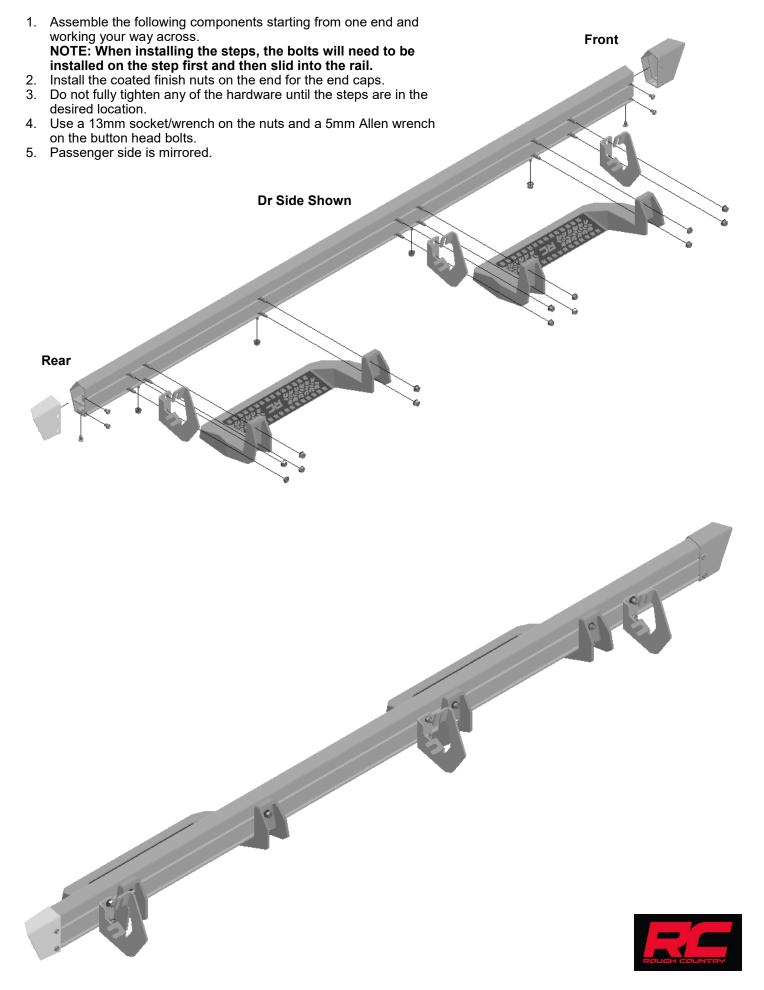

#### INSTALLATION INSTRUCTIONS

- 1. For Diesel trucks only: Install the passenger side upper front bracket in-between the DEF tank and the body of the vehicle. Place the tab into the body to secure the bracket. See Photo 1.
- Install the lower bracket to the pinch weld to the upper bracket and secure using (1) of the supplied 10mm-1.5 x 25mm Hex Head Bolt, (1) 10mm Flat Washers into the weld nut in the upper bracket. Tighten using a 17mm socket. See Photo 2.