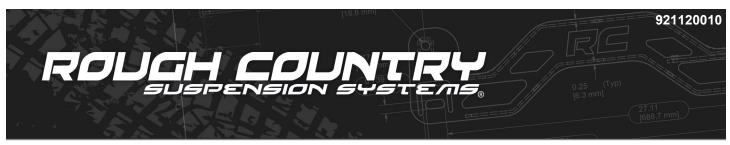

# Kit Contents:

Aluminum Rails x2 Aluminum Steps x2 End Caps x4 Dr Side Brackets x3 Pass Side Brackets x3

(Diesel Only) Pass Side Lower Bracket x1 Pass Side Upper Bracket x1 **Tools Needed:** 5mm Allen Wrench 13mm Socket/Wrench

#### Hardware Included:

8mm x 25mm Bolts x48 8mm Button Head Bolts x12 8mm Flange Lock Nuts x30 8mm Finish Nut (Coated) x12 8mm Oversized Washers x12 8mm Clip Nuts x6

> (Diesel Only) 10mm x 25mm Bolt x1 10mm Flat Washer x1