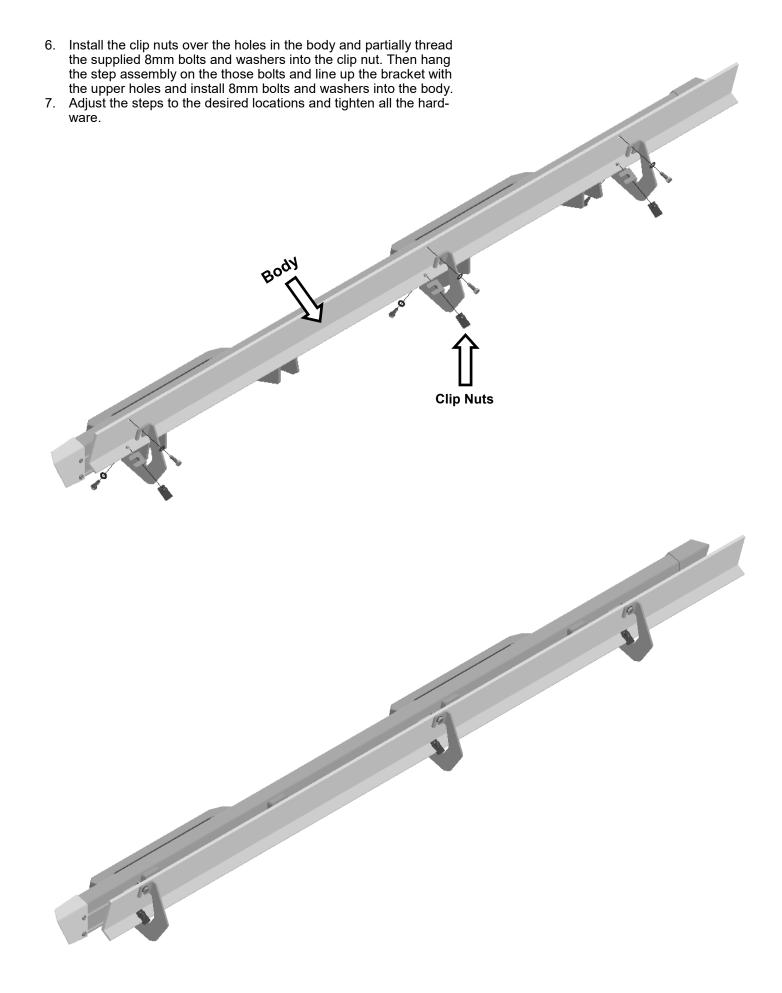

#### INSTALLATION INSTRUCTIONS

- 1. For Diesel trucks only: Install the passenger side upper front bracket in-between the DEF tank and the body of the vehicle. Place the tab into the body to secure the bracket. See Photo 1.
- Install the lower bracket to the pinch weld to the upper bracket and secure using (1) of the supplied 10mm-1.5 x 25mm Hex Head Bolt, (1) 10mm Flat Washers into the weld nut in the upper bracket. Tighten using a 17mm socket. See Photo 2.