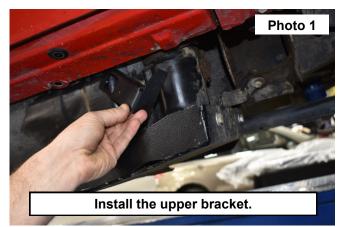

#### INSTALLATION INSTRUCTIONS

- 1. For Diesel trucks only: Install the passenger side upper front bracket in-between the DEF tank and the body of the vehicle. Place the tab into the body to secure the bracket. See Photo 1.
- Install the lower bracket to the pinch weld to the upper bracket and secure using (1) of the supplied 10mm-1.5 x 25mm Hex Head Bolt, (1) 10mm Flat Washers into the weld nut in the upper bracket. Tighten using a 17mm socket. See Photo 2.