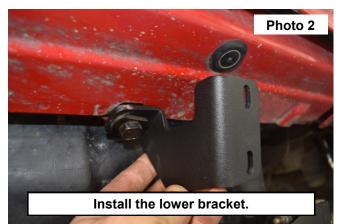

#### INSTALLATION INSTRUCTIONS

- 1. For Diesel trucks only: Install the passenger side upper front bracket in-between the DEF tank and the body of the vehicle. Place the tab into the body to secure the bracket. See Photo 1.
- Install the lower bracket to the pinch weld to the upper bracket and secure using (1) of the supplied 10mm-1.5 x 25mm Hex Head Bolt, (1) 10mm Flat Washers into the weld nut in the upper bracket. Tighten using a 17mm socket. See Photo 2.